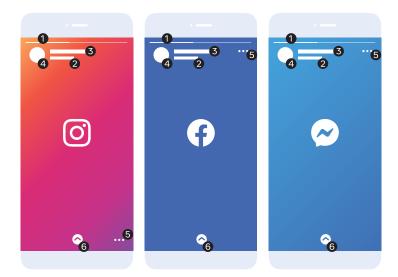

## **Stories Specs** and Features

Stories ads on Instagram, Facebook, and Messenger let you reach your audience in a fullscreen, immersive environment and drive business results. To help you get the most out of your creative work, here is a quick, comparative look at the ad details by platform.

## Discover more resources on the Agency Hub

| Spec/Feature |                                                                                                                                            | Instagram Stories Ads | Facebook Stories Ads | Messenger Stories Ads |
|--------------|--------------------------------------------------------------------------------------------------------------------------------------------|-----------------------|----------------------|-----------------------|
| 1            | Ad persistence in sessions The ad will be there if a user taps/swipes backwards. A new ad will be placed if the user starts a new session. | ~                     | ~                    | ~                     |
| 2            | Sponsored label<br>Showcased in top left                                                                                                   | ~                     | ~                    | <b>~</b>              |
| 3            | Advertiser handle<br>Showcased in top left                                                                                                 | <b>~</b>              | <b>~</b>             | ~                     |
| 4            | Clicking on advertiser profile Goes to advertiser's Instagram business account or Facebook page if no Instagram business account           | ~                     | ~                    | ~                     |
|              | Clicking on advertiser profile<br>Goes to advertisers' Facebook page                                                                       |                       | <b>~</b>             | ~                     |
| 5            | <b>"More info" option</b> Located on the bottom right                                                                                      | <b>~</b>              |                      |                       |
|              | <b>"More info" option</b> Located on the top right                                                                                         |                       | <b>~</b>             | ~                     |
| 6            | <b>Link/deeplink capability</b><br>Available via swipe up or click                                                                         | ~                     | ~                    | <b>✓</b>              |